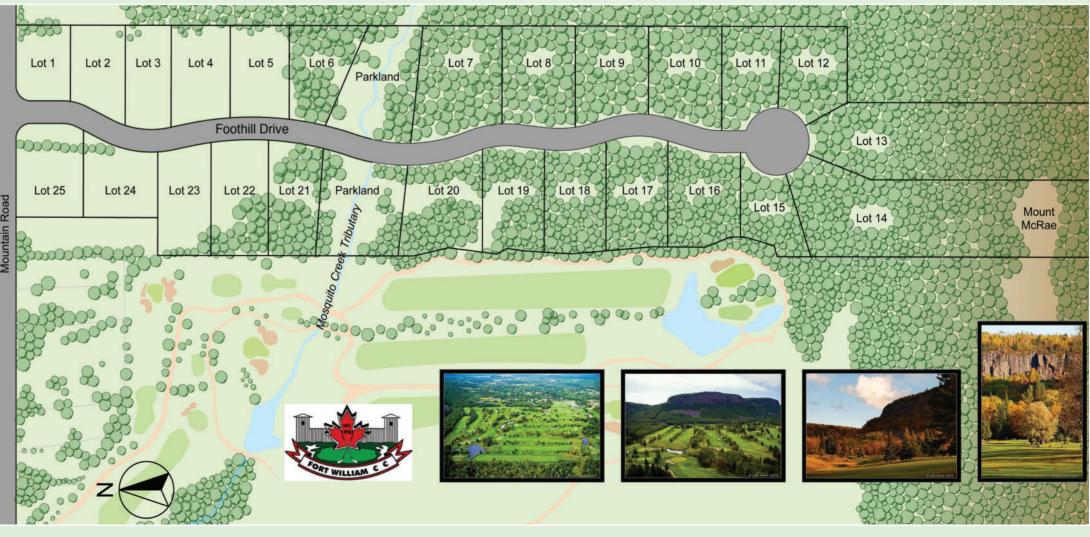

## **Discovery**

Life at Whiskeyjack provides endless opportunities to enjoy Thunder Bay's magnificent natural landscape. With several properties fronting on the Fort William Country Club, golf enthusiasts can readily enjoy a day on the green before retiring to the clubhouse for dinner with friends. Hikers and outdoor enthusiasts may opt to explore nearby scenic trails while skiers can hit the slopes of Loch Lomond or visit the Kamview Nordic Centre for a cross-country adventure. Whatever the season, there is an activity for everyone at Whiskeyjack.

### Beauty

With panoramic views of the Nor'Wester Mountain range, Whiskeyjack presents a uniquely beautiful living experience. The picturesque valleys and peaks provide a gorgeous backdrop for outdoor entertaining, backyard barbeques or relaxing afternoons on your porch. At Whiskeyjack Estates you'll find nature at your doorstep.

#### Convenience

Located on Foothill Drive, just off Mountain Road; Whiskeyjack is quietly nestled in the foothills of the Nor'Westers and offers rural tranquility with urban luxury. The subdivision is a short distance from schools, restaurants, recreational areas and exercise facilities and is a mere fifteen minute drive to the city. Whiskeyjack is country estate living with convenience.

#### **Suburban Estate Lots**

Whiskeyjack offers residential building lots of a size, character and diversity that are not currently available within our city limits. With no two lots exactly alike, each estate lends its own unique charm to the scenic mountain landscape.

Free from restrictions, your home design and landscaping possibilities at Whiskeyjack are endless. The natural ambiance and spacious lots are sure to complement your personal design choices.

Whether you prefer golf course frontage, mountains in your backyard or the privacy of neighbouring green-space, your dream estate awaits you at Whiskeyjack.